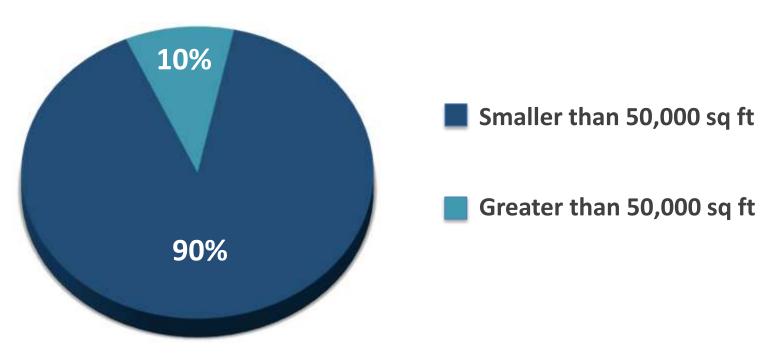

# Commercial Building Stock By Size

4.6 million small commercial buildings total

\* Figures derive from 2003 CBECS