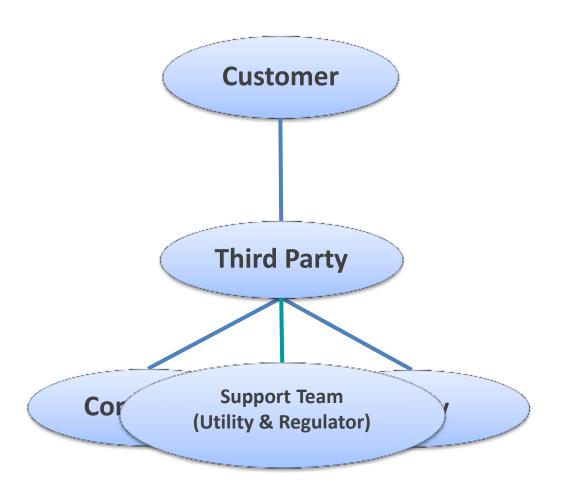

6,051** 

Co pay = \$1,739

Payback = 4 months

Annual bill savings = \$5,308

**kWh per site = 39,476** 

0-200 kW customers



#### SMARTScale Team

#### **Shared Commitment to Scaling SMB Deep Retrofits**

**EcologyAction** 





**Building Science** 

Retrofit Productivity Software Tools

Market Assessment

**Contractor Training & Engagement** 

Field Delivery



#### **SMARTScale**

- 1. Move *Direct Install 2.0* from 12% to 20%....30%....50%
- 2. Remove the Delivery Bottlenecks



#### The SMARTScale End Game

A nationwide contractor network that is trained and supported to deliver deep, integrated retrofits to the SMB market.





A network of professionals and a trade organization supporting contractors facilitating this market transformation.

## Removing the Delivery Bottleneck



## SMARTScale Rapid Scaling Model



# Mahlon Aldridge

831-227-9257

emahlon@ecoact.org