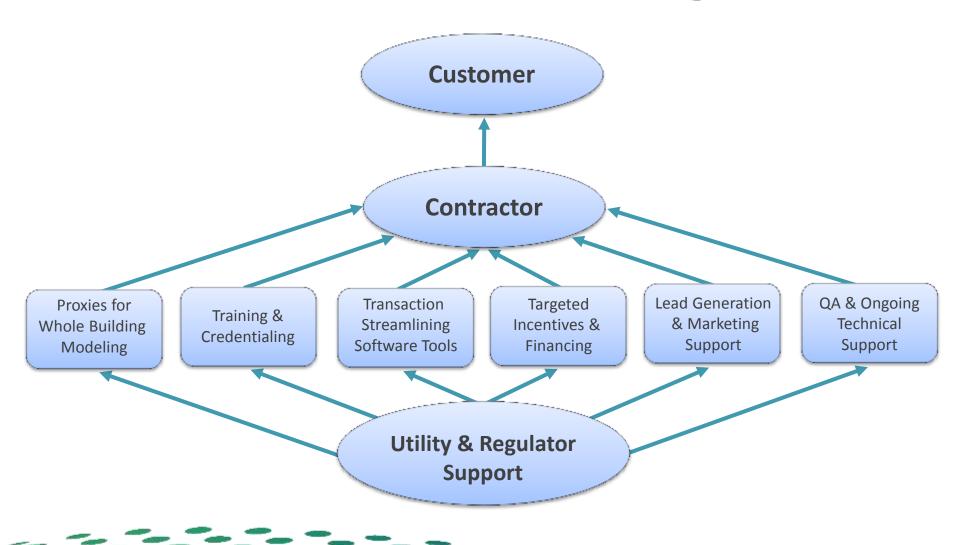

4 months

Annual bill savings = \$5,308

**kWh per site = 39,476** 

0-200 kW customers



#### SMARTScale Team

#### **Shared Commitment to Scaling SMB Deep Retrofits**

**EcologyAction** 





**Building Science** 

Retrofit Productivity Software Tools

Market Assessment

**Contractor Training & Engagement** 

Field Delivery



#### **SMARTScale**

- 1. Move *Direct Install 2.0* from 12% to 20%....30%....50%
- 2. Remove the Delivery Bottlenecks



#### The SMARTScale End Game

A nationwide contractor network that is trained and supported to deliver deep, integrated retrofits to the SMB market.





A network of professionals and a trade organization supporting contractors facilitating this market transformation.

## Removing the Delivery Bottleneck



## SMARTScale Rapid Scaling Model



# Mahlon Aldridge

831-227-9257

emahlon@ecoact.org